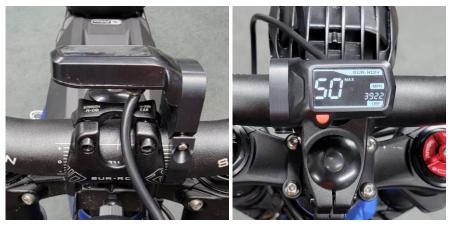

Install the Digital Display onto the bracket with the factory screws. Adjust the positioning to your liking and tighten the bracket. DO NOT OVERTIGHTEN the bracket. The screws just need to be snug enough to secure the bracket. The two bracket halves may not meet depending on the style and model of your handlebars.