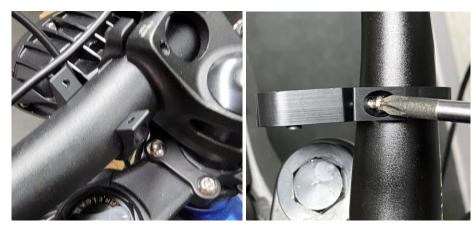

## **UPR EB-108 Sur Ron Digital Display Relocation Bracket**

Remove the digital display from the switch assembly by removing 2 screws.

Position the UPR Bracket onto the handle bars and start the screws. DO NOT TIGHTEN the screws at this time.

Install the Digital Display onto the bracket with the factory screws. Adjust the positioning to your liking and tighten the bracket. DO NOT OVERTIGHTEN the bracket. The screws just need to be snug enough to secure the bracket. The two bracket halves may not meet depending on the style and model of your handlebars.