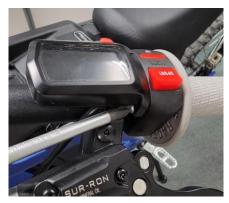

## **UPR EB-108 Sur Ron Digital Display Relocation Bracket**

Remove the digital display from the switch assembly by removing 2 screws.

Position the UPR Bracket onto the handle bars and start the screws. DO NOT TIGHTEN the screws at this time.

Install the Digital Display onto the bracket with the factory screws. Adjust the positioning to your liking and tighten the bracket. DO NOT OVERTIGHTEN the bracket. The screws just need to be snug enough to secure the bracket. The two bracket halves may not meet depending on the style and model of your handlebars.