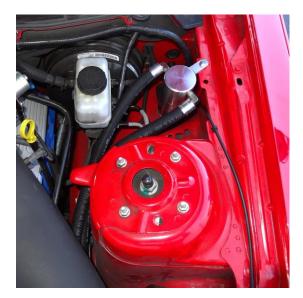

## Instructions:

- 1. Install the 3/8 fittings into the side of the can. The side of the catch can that feeds into the center diffuser will be the side that will connect to the valve cover.
- 2. Disconnect the vent line going from the Intake tube to the top of the driver valve cover. See picture 2 below.
- 3. Mount the catch can to the inside of the fender next to the brake master cylinder using an existing hole with the provided hardware. See picture 1 below.
- 4. Push the straight OEM fitting onto the end of one hose. Connect the fitting to the side of the intake pipe, route the hose under the intake tube and connect the other end to the outlet side of the catch can.
- 5. Push the 90\* OEM fitting onto the end of the other hose. Connect the fitting to the top of the valve cover, route the hose under the intake tube and connect the inlet side of the catch can. .