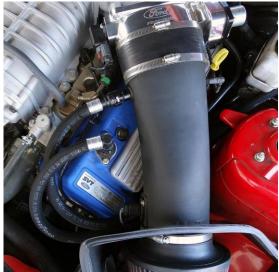

## Instructions:

- 1. Install the 3/8 fittings into the side of the can. The side of the catch can that feeds into the center diffuser will be the side that will connect to the valve cover.
- 2. Disconnect the vent line going from the Intake tube to the top of the driver valve cover. See picture 2 below.
- 3. Mount the catch can to the inside of the fender next to the brake master cylinder using an existing hole with the provided hardware. See picture 1 below.
- 4. Push the straight OEM fitting onto the end of one hose. Connect the fitting to the side of the intake pipe, route the hose under the intake tube and connect the other end to the outlet side of the catch can.
- 5. Push the 90\* OEM fitting onto the end of the other hose. Connect the fitting to the top of the valve cover, route the hose under the intake tube and connect the inlet side of the catch can. .