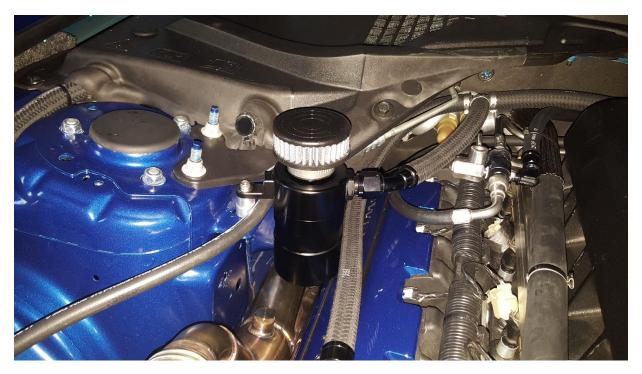

- 1. Depending on which side you decide to mount, you are going to take the can with the small bracket and 2 short spacers and use the existing hole on the strut tower tab.
  - a. You are going to want the can to face towards the engine

2. You are going to attach the 5/8 braided hose with the built in T to the can. The shorter line will connect to that side of the valve cover that is closest to the can.

Be sure to shop our online store for the best deals: www.uprproducts.com

3. Connect the longer side of the hose to the opposite side of where the can is mounted.