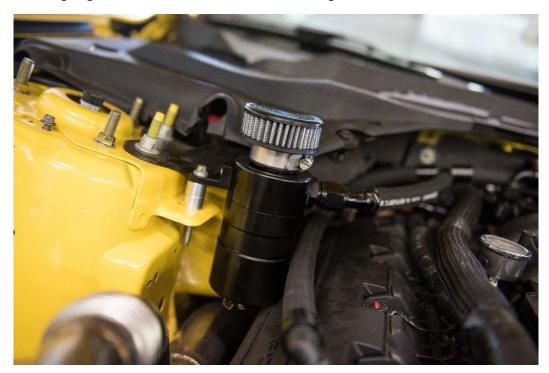

- 1. Depending on which side you decide to mount, you are going to take the can with the small bracket and 2 short spacers and use the existing hole on the strut tower tab.
  - a. You are going to want the can to face towards the engine

2. You are going to attach the 5/8 braided hose with the built in T to the can. The shorter line will connect to that side of the valve cover that is closest to the can.

Be sure to shop our online store for the best deals: www.uprproducts.com

3. Connect the longer side of the hose to the opposite side of where the can is mounted.