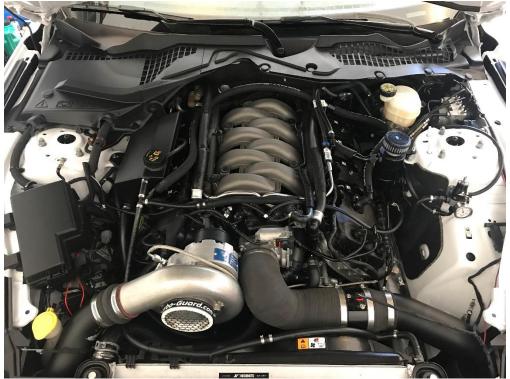

- 1. Depending on which side you decide to mount, you are going to take the can with the small bracket and 2 short spacers and use the existing hole on the strut tower tab.
  - a. You are going to want the can to face towards the engine

2. You are going to attach the 5/8 braided hose with the built in T to the can. The shorter line will connect to that side of the valve cover that is closest to the can.

Be sure to shop our online store for the best deals: www.uprproducts.com

3. Connect the longer side of the hose to the opposite side of where the can is mounted.