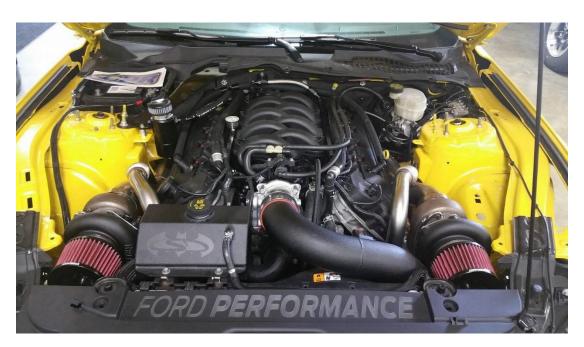

- 1. Depending on which side you decide to mount, you are going to take the can with the small bracket and 2 short spacers and use the existing hole on the strut tower tab.
  - a. You are going to want the can to face towards the engine

2. You are going to attach the 5/8 braided hose with the built in T to the can. The shorter line will connect to that side of the valve cover that is closest to the can.

Be sure to shop our online store for the best deals: www.uprproducts.com

3. Connect the longer side of the hose to the opposite side of where the can is mounted.