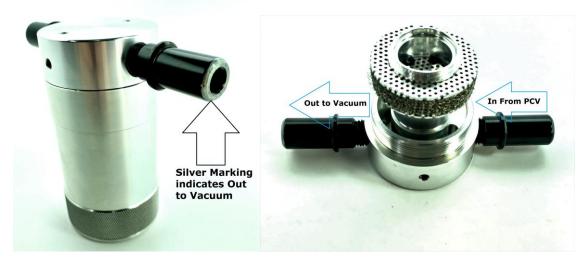

## UPR Oil Catch Can Installation 11-15 V6 Mustang

5028-110

Remove the Factory PCV hose.

Note the silver ring on the outlet fitting. This indicates the outlet of the catch can which will connect to the intake manifold vacuum port. Another way to tell is to open the catch can and look for the outlet which is the machined 'C' shaped opening as shown.

## Install the UPR Braided Rubber hoses with the plug and play fittings. The fittings can be twisted or swiveled for the best fit.

The 'Clean Side' hose connects from the Catch Can (silver marked fitting in the picture above) to the intake manifold vacuum port.