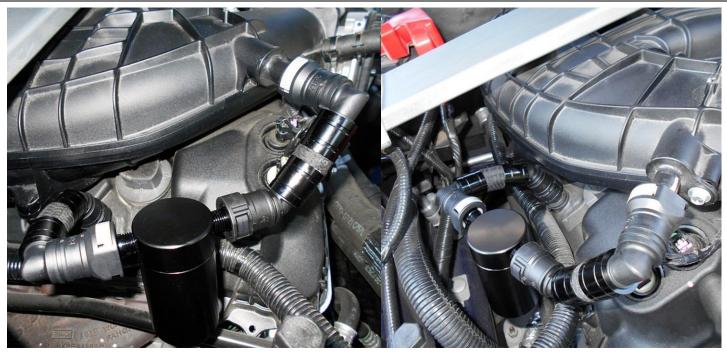

## Install the UPR Braided Rubber hoses with the plug and play fittings. The fittings can be twisted or swiveled for the best fit.

The 'Clean Side' hose connects from the Catch Can (silver marked fitting in the picture above) to the intake manifold vacuum port.

The 'Dirty Side' hose will connect from the catch can to the PCV value in the passenger value cover.

<u>Product Liability Statement:</u> The purchase of the product, manufactured by UPR Products Inc. completes an agreement between UPR Products Inc. and the customer. UPR Products Inc. assumes no liability for damages or injury incurred by the buyer of this product. The buyer has complete responsibility for the installation, use and upkeep of this product