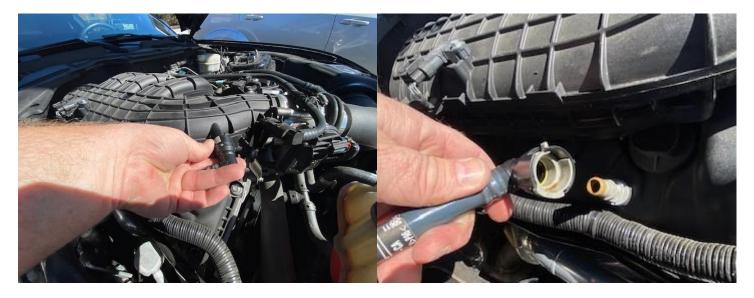

## UPR Oil Catch Can Installation 11-15 V6 Mustang

5028-110

Remove the Factory PCV hose.

Note the silver ring on the outlet fitting. This indicates the outlet of the catch can which will connect to the intake manifold vacuum port. Another way to tell is to open the catch can and look for the outlet which is the machined 'C' shaped opening as shown.