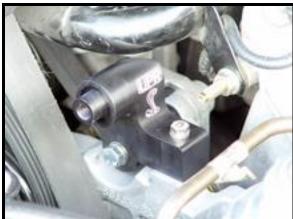

## **UPR Extreme Idler & Pulley Install (03-04 Cobra)**

- 1. Remove the factory supercharger pulley cover from the front of the blower and engine.
- 2. Remove belt with 1/2 in" drive ratchet or breaker bar by installing it in the stock belt tensioner and pushing it down.
- 3. Slip belt off of Blower pulley and gently release pressure off the tensioner.
- 4. Slide 8mm X 75mm bolt with 8mm lock and flat washer through bracket.
- 5. Take UPR Extreme idler and place it in the slot shown in fig. 1 and gently line up the large front mount bolt. Do not tighten it yet as you still need to install and line up the small top mount bolt.
- 6. Tighten up the large front mount bolt using a 13mm socket to tighten it. After that you can now tighten up the small top mount bolt with a 10mm socket to tighten it. Fig.2
- 7. Install the Extreme pulley and use the supplied allen bolt to lock it in place by using a 8mm Allen wrench to tighten it in place. Fig. 3
- 8. Re-install your belt and enjoy the power increase from the added tension on your belt from the UPR Extreme Idler & Pulley kit. Fig.3

Fig.1.

Fig.2

Fig.3.