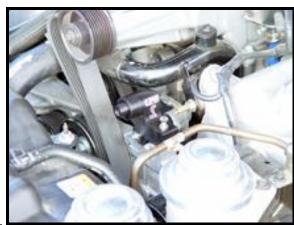

## **UPR Extreme Idler & Pulley Install (03-04 Cobra)**

- 1. Remove the factory supercharger pulley cover from the front of the blower and engine.
- 2. Remove belt with 1/2 in" drive ratchet or breaker bar by installing it in the stock belt tensioner and pushing it down.
- 3. Slip belt off of Blower pulley and gently release pressure off the tensioner.
- 4. Slide 8mm X 75mm bolt with 8mm lock and flat washer through bracket.
- 5. Take UPR Extreme idler and place it in the slot shown in fig. 1 and gently line up the large front mount bolt. Do not tighten it yet as you still need to install and line up the small top mount bolt.
- 6. Tighten up the large front mount bolt using a 13mm socket to tighten it. After that you can now tighten up the small top mount bolt with a 10mm socket to tighten it. Fig.2
- 7. Install the Extreme pulley and use the supplied allen bolt to lock it in place by using a 8mm Allen wrench to tighten it in place. Fig. 3
- 8. Re-install your belt and enjoy the power increase from the added tension on your belt from the UPR Extreme Idler & Pulley kit. Fig.3

Fig.1.

Fig.2

Fig.3.