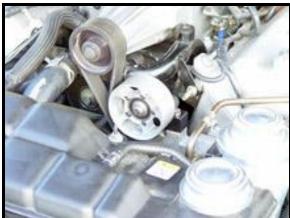

## **UPR Extreme Idler & Pulley Install (03-04 Cobra)**

- 1. Remove the factory supercharger pulley cover from the front of the blower and engine.
- 2. Remove belt with 1/2 in" drive ratchet or breaker bar by installing it in the stock belt tensioner and pushing it down.
- 3. Slip belt off of Blower pulley and gently release pressure off the tensioner.
- 4. Slide 8mm X 75mm bolt with 8mm lock and flat washer through bracket.
- 5. Take UPR Extreme idler and place it in the slot shown in fig. 1 and gently line up the large front mount bolt. Do not tighten it yet as you still need to install and line up the small top mount bolt.
- 6. Tighten up the large front mount bolt using a 13mm socket to tighten it. After that you can now tighten up the small top mount bolt with a 10mm socket to tighten it. Fig.2
- 7. Install the Extreme pulley and use the supplied allen bolt to lock it in place by using a 8mm Allen wrench to tighten it in place. Fig. 3
- 8. Re-install your belt and enjoy the power increase from the added tension on your belt from the UPR Extreme Idler & Pulley kit. Fig.3

Fig.1.

Fig.2

Fig.3.