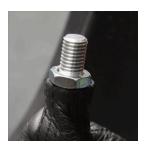

## **Lock Nut Instructions.**

1. Remove the factory shift knob by simply unscrewing it counter-clockwise.

2. Install the supplied lock nut on the shift stick.

3. Install the new shift knob by simply screwing it on by turning it clockwise. Tighten the locking nut to secure the shift knob in place.