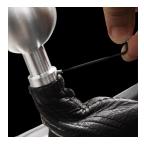

## 05-10 Shift Knobs

Slide provided delrin boot retainer down shift handle. Slip leather boot up over lower ridge of retainer and position it to center groove. Tighten with provided set screws and allen key.