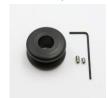

## 05-10 Shift Knobs

Slide provided delrin boot retainer down shift handle. Slip leather boot up over lower ridge of retainer and position it to center groove. Tighten with provided set screws and allen key.