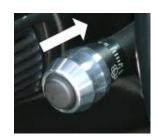

## **Billet Turn Signal Knob Installation (87-04)**

1. Slide the new Turn Signal Knob over the plastic Turn Signal knob. Make sure the allen set screw is located on the bottom, out of view.

2. Using the supplied allen wrench, tighten the allen set screw to lock the Turn Signal Knob in place.