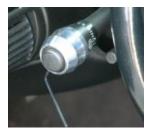

## **Billet Turn Signal Knob Installation (87-04)**

1. Slide the new Turn Signal Knob over the plastic Turn Signal knob. Make sure the allen set screw is located on the bottom, out of view.

2. Using the supplied allen wrench, tighten the allen set screw to lock the Turn Signal Knob in place.