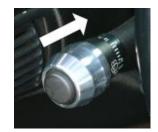

## **Billet Turn Signal Knob Installation (87-04)**

1. Slide the new Turn Signal Knob over the plastic Turn Signal knob. Make sure the allen set screw is located on the bottom, out of view.

2. Using the supplied allen wrench, tighten the allen set screw to lock the Turn Signal Knob in place.