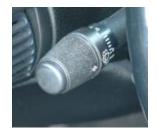

## **Billet Turn Signal Knob Installation (87-04)**

1. Slide the new Turn Signal Knob over the plastic Turn Signal knob. Make sure the allen set screw is located on the bottom, out of view.

2. Using the supplied allen wrench, tighten the allen set screw to lock the Turn Signal Knob in place.