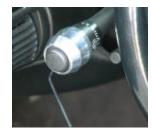

## **Billet Turn Signal Knob Installation (87-04)**

1. Slide the new Turn Signal Knob over the plastic Turn Signal knob. Make sure the allen set screw is located on the bottom, out of view.

2. Using the supplied allen wrench, tighten the allen set screw to lock the Turn Signal Knob in place.