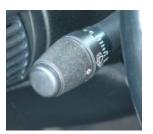

## **Billet Turn Signal Knob Installation (87-04)**

1. Slide the new Turn Signal Knob over the plastic Turn Signal knob. Make sure the allen set screw is located on the bottom, out of view.

2. Using the supplied allen wrench, tighten the allen set screw to lock the Turn Signal Knob in place.