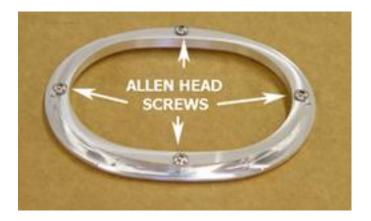

## Estimated Time:

10-15 minutes.

Install (4) 10/32 allen head screws into bottom of shifter bezel and screw them in until resistance is felt. DO NOT tighten the bolts down all the way. There must be .030" clearance (about as thick as a matchbook cover) between the screw head and the bezel. Note the shadow between the screw head and bezel in picture above.